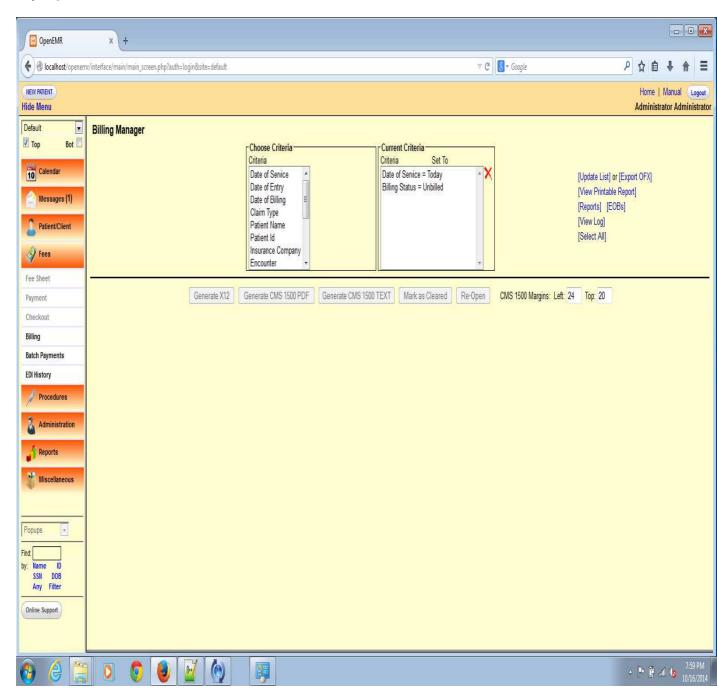

Figure 2

The "End of Day Report" report is located on the "Billing" screen. The path to the screen is "Fees=>Billing". Figure 3 shows the billing screen without the "End of Day Report" option. With the "End of Day Report" option selected in Globals the option appear on the right hand side of the screen below "[View Printable Report]" this is seen in the screen shot shown below. The option is labeled "[End Of Day Report]".