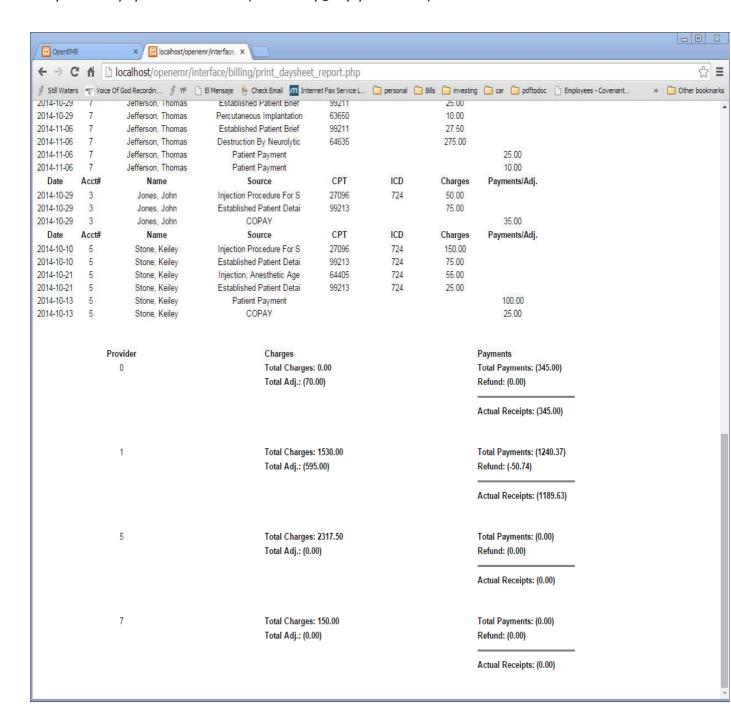

Figure 12

Figure 13 shows the report run only for user 5.

Figure 13

Figure 14 and figure 15 show the report by provider.

| ₩ OpenEMR      |       | × 🛭 localhost/o | penemr/interface ×                    |            |          |                 |                                         |                          | - 0           |
|----------------|-------|-----------------|---------------------------------------|------------|----------|-----------------|-----------------------------------------|--------------------------|---------------|
| ← → C          | _     |                 | /interface/billing/print_daysheet     | report php |          |                 |                                         |                          | ☆             |
| ∯ Still Waters |       |                 | El Mensaje                            |            | nersonal | Rills investing | ar ndftodoc                             | The Employees - Covenant | ン Other bookn |
| ay Sheet       |       | 01000           | Transfer Management                   |            |          |                 | <u> </u>                                | ☐ enhalter 11.1.1.       |               |
| Date           | Acct# | Name            | Source                                | CPT        | ICD      | Charges         | Payments/Adj.                           |                          |               |
| 2014-08-12     | 1     | Doe, Jane       | Established Patient Detai             | 99213      | 300      | 75.00           | , , , , , , , , , , , , , , , , , , , , |                          |               |
| 014-08-12      | 1     | Doe, Jane       | Non-emergency Transportat             | A0130      | 300      | 300.00          |                                         |                          |               |
| 2014-08-12     | 1     | Doe, Jane       | Pharmacy Dispensing Fee F             | Q0514      | 300      | 225.00          |                                         |                          |               |
| 2014-08-12     | 1     | Doe, Jane       | Power Wheelchair, Group 2             | K0837      | 300      | 175.00          |                                         |                          |               |
| 2014-08-12     | 1     | Doe, Jane       | Medical Nutrition Therapy             | G0271      | (4.5.5)  | 975.00          |                                         |                          |               |
| 2014-08-20     | 1     | Doe, Jane       | Administration Of Influen             | G0008      | 300      | 27.50           |                                         |                          |               |
| 2014-09-03     | 1     | Doe, Jane       | Established Patient Detai             | 99213      | 1000     | 45.00           |                                         |                          |               |
| 2014-09-05     | 1     | Doe, Jane       | Established Patient Limit             | 99212      |          | 50.00           |                                         |                          |               |
| 2014-10-22     | 1     | Doe, Jane       | Established Patient Detail            | 99213      | 722      | 20.00           |                                         |                          |               |
| 2014-10-22     | 1     | Doe, Jane       | Injection, Anesthetic Age             | 64445      | 722      | 15.00           |                                         |                          |               |
| 2014-12-02     | 1     | Doe, Jane       | Established Patient Detai             | 99213      | 724      | 150.00          |                                         |                          |               |
| 2014-12-02     | 1     | Doe, Jane       | Electronic Analysis Of Im             | 95972      | 724      | 250.00          |                                         |                          |               |
| 2014-12-06     | 1     | Doe, Jane       | Jade Screen                           | JADE       |          | 35.00           |                                         |                          |               |
| 2014-12-06     | 1     | Doe, Jane       | Jade Screen                           | JADE       |          | 25.00           |                                         |                          |               |
| 2014-12-17     | 1     | Doe, Jane       | Destruction By Neurolytic             | 64635      | 100      | 120.00          |                                         |                          |               |
| 2014-12-17     | 1     | Doe, Jane       | Destruction By Neurolytic             | 64636      | 100      | 250.00          |                                         |                          |               |
| 2014-12-17     | 1     | Doe, Jane       | Injection Procedure For S             | 27096      |          | 50.00           |                                         |                          |               |
| 2014-10-08     | 1     | Doe, Jane       | Patient Payment                       | 070070.D   |          | 05,575,50       | 275.00                                  |                          |               |
| 2014-10-13     | 1     | Doe, Jane       | Patient Credit                        |            |          |                 | -35.00                                  |                          |               |
| 2014-10-13     | 1     | Doe, Jane       | Patient Payment                       |            |          |                 | 27.50                                   |                          |               |
| 2014-10-13     | 1     | Doe, Jane       | Patient Payment                       |            |          |                 | 90.00                                   |                          |               |
| 2014-10-13     | 1     | Doe, Jane       | Patient Payment                       |            |          |                 | 55.00                                   |                          |               |
| 2014-10-13     | 1     | Doe, Jane       | COPAY                                 |            |          |                 | 35.00                                   |                          |               |
| 2014-10-13     | 1     | Doe, Jane       | Patient Payment                       |            |          |                 | 25.00                                   |                          |               |
| 2014-11-18     | 1     | Doe, Jane       | Patient Credit                        |            |          |                 | -7.87                                   |                          |               |
| 2014-11-18     | 1     | Doe, Jane       | Patient Credit                        |            |          |                 | -7.87                                   |                          |               |
| 2014-11-18     | 1     | Doe, Jane       |                                       |            |          |                 |                                         |                          |               |
| 2014-09-11     | 1     | Doe, Jane       | Insurance Payment                     |            |          |                 | 50.00                                   |                          |               |
| 2014-10-08     | 1     | Doe, Jane       | Insurance Payment                     |            |          |                 | 105.00                                  |                          |               |
| 2014-10-08     | 1     | Doe, Jane       | Insurance Payment                     |            |          |                 | 45.00                                   |                          |               |
| 2014-10-08     | 1     | Doe, Jane       | Insurance Payment                     |            |          |                 | 100.00                                  |                          |               |
| 2014-10-08     | 1     | Doe, Jane       | Insurance Payment                     |            |          |                 | 250.00                                  |                          |               |
| 2014-10-08     | 1     | Doe, Jane       | Insurance Payment                     |            |          |                 | 125.00                                  |                          |               |
| 2014-10-08     | 1     | Doe, Jane       | Insurance Adjustment                  |            |          |                 | 75.00                                   |                          |               |
| 2014-10-08     | 1     | Doe, Jane       | Insurance Payment                     |            |          |                 | 50.00                                   |                          |               |
| 2014-10-08     | 1     | Doe, Jane       | Insurance Adjustment                  |            |          |                 | 375.00                                  |                          |               |
| 2014-10-08     | 1     | Doe, Jane       | Insurance Adjustment                  |            |          |                 | 100.00                                  |                          |               |
| 2014-10-08     | 1     | Doe, Jane       | Insurance Adjustment                  |            |          |                 | 25.00                                   |                          |               |
| 2014-11-18     | 1     | Doe, Jane       | Insurance Adjustment                  |            |          |                 | 20.00                                   |                          |               |
| 2014-11-18     | 1     | Doe, Jane       | Insurance Payment                     |            |          |                 | 7.87                                    |                          |               |
| 2014-11-18     | 1     | Doe, Jane       | 110079(T0056) 954/0 MANAGEMOOSAT-455) |            |          |                 | 0.856                                   |                          |               |
| 2014-11-18     | 1     | Doe, Jane       |                                       |            |          |                 |                                         |                          |               |
| Date           | Acct# | Name            | Source                                | CPT        | ICD      | Charges         | Payments/Adj.                           |                          |               |
| 2014-08-20     | 2     | Doe, John       | Established Patient Detai             | 99213      |          | 120.00          | ,,                                      |                          |               |