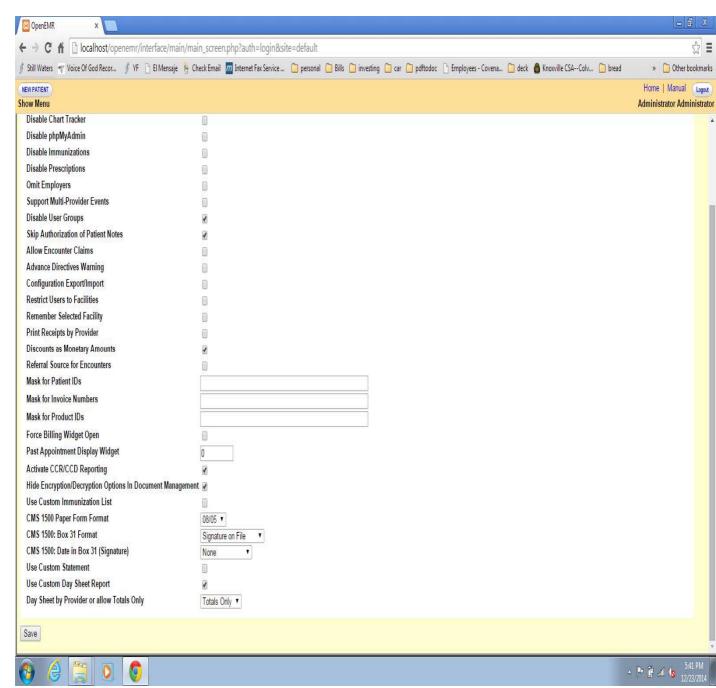

Figure 1

You will notice in figure 2 there is an option to enable the "End of Day Report" and an option to "Run End of Day Report By Provider or Allow Totals Only". The report as configured runs by user this will allow the report to be run by provider or give the "Totals Only" option shown in figure 8.