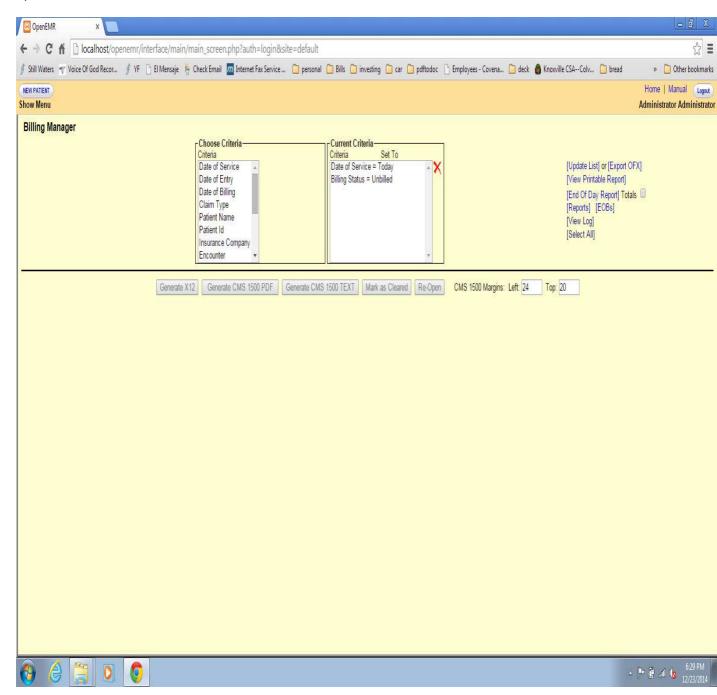

Figure 2

The "End of Day Report" report is located on the "Billing" screen. The path to the screen is "Fees=>Billing". Figure 3 shows the billing screen without the "End of Day Report" option. With the "End of Day Report" option selected in Globals the option appear on the right hand side of the screen below "[View Printable Report]" this is seen in the screen shot shown below. The option is labeled "[End Of Day Report]".