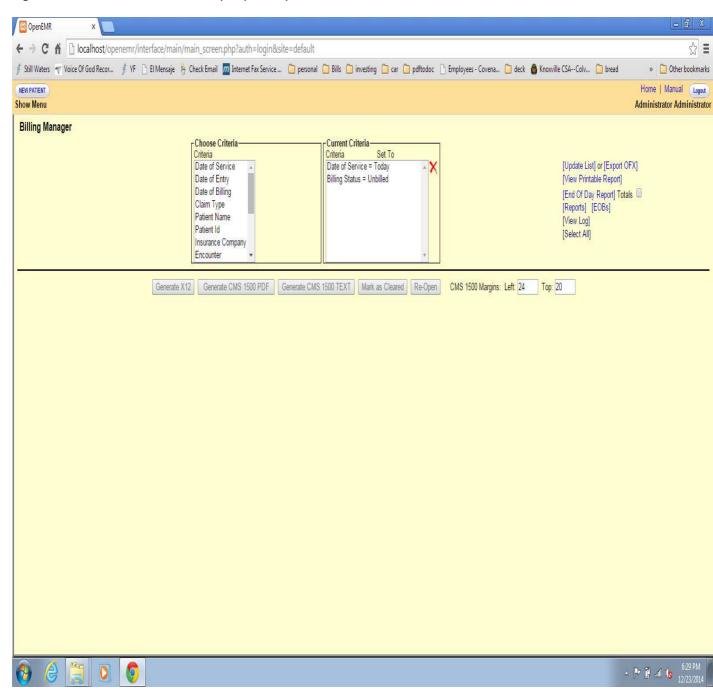

Figure 6

Figure 7

Figure 8 shows the total's option enabled notice the "Totals" check box after the [End Of Day Report] option.

Figure 8

With the "Totals" checked the report in figure 9 will be displayed. Showing the date for which the report was run.

Figure 9

The Default supplied report is run by user as shown in figures 10 and 11.

Figure 10

Figure 11

The default supplied report can be run by a specific user. Figure 12 shows this option in the billing screen.