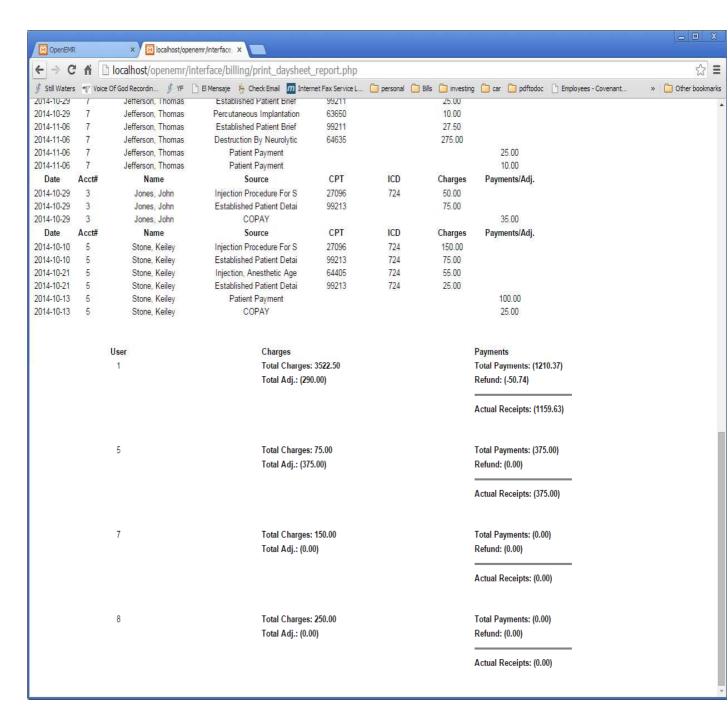

Figure 9

The Default supplied report is run by user as shown in figures 10 and 11.

Figure 10

Figure 11

The default supplied report can be run by a specific user. Figure 12 shows this option in the billing screen.

Figure 12

Figure 13 shows the report run only for user 5.

Figure 13

Figure 14 and figure 15 show the report by provider.

| ₩ OpenEMR      |       | × 🛭 localhost/o | penemr/interface ×                    |            |          |                 |                                         |                          | - 0           |
|----------------|-------|-----------------|---------------------------------------|------------|----------|-----------------|-----------------------------------------|--------------------------|---------------|
| ← → C          | _     |                 | /interface/billing/print_daysheet     | report php |          |                 |                                         |                          | ☆             |
| ∯ Still Waters |       |                 | El Mensaje                            |            | nersonal | Rills investing | ar ndftodoc                             | The Employees - Covenant | ン Other bookn |
| ay Sheet       |       | 01000           | Transfer Management                   |            |          |                 | <u> </u>                                | ☐ enhalter 11.1.1.       |               |
| Date           | Acct# | Name            | Source                                | CPT        | ICD      | Charges         | Payments/Adj.                           |                          |               |
| 2014-08-12     | 1     | Doe, Jane       | Established Patient Detai             | 99213      | 300      | 75.00           | , , , , , , , , , , , , , , , , , , , , |                          |               |
| 014-08-12      | 1     | Doe, Jane       | Non-emergency Transportat             | A0130      | 300      | 300.00          |                                         |                          |               |
| 2014-08-12     | 1     | Doe, Jane       | Pharmacy Dispensing Fee F             | Q0514      | 300      | 225.00          |                                         |                          |               |
| 2014-08-12     | 1     | Doe, Jane       | Power Wheelchair, Group 2             | K0837      | 300      | 175.00          |                                         |                          |               |
| 2014-08-12     | 1     | Doe, Jane       | Medical Nutrition Therapy             | G0271      | (4.5.5)  | 975.00          |                                         |                          |               |
| 2014-08-20     | 1     | Doe, Jane       | Administration Of Influen             | G0008      | 300      | 27.50           |                                         |                          |               |
| 2014-09-03     | 1     | Doe, Jane       | Established Patient Detai             | 99213      | 1000     | 45.00           |                                         |                          |               |
| 2014-09-05     | 1     | Doe, Jane       | Established Patient Limit             | 99212      |          | 50.00           |                                         |                          |               |
| 2014-10-22     | 1     | Doe, Jane       | Established Patient Detail            | 99213      | 722      | 20.00           |                                         |                          |               |
| 2014-10-22     | 1     | Doe, Jane       | Injection, Anesthetic Age             | 64445      | 722      | 15.00           |                                         |                          |               |
| 2014-12-02     | 1     | Doe, Jane       | Established Patient Detai             | 99213      | 724      | 150.00          |                                         |                          |               |
| 2014-12-02     | 1     | Doe, Jane       | Electronic Analysis Of Im             | 95972      | 724      | 250.00          |                                         |                          |               |
| 2014-12-06     | 1     | Doe, Jane       | Jade Screen                           | JADE       |          | 35.00           |                                         |                          |               |
| 2014-12-06     | 1     | Doe, Jane       | Jade Screen                           | JADE       |          | 25.00           |                                         |                          |               |
| 2014-12-17     | 1     | Doe, Jane       | Destruction By Neurolytic             | 64635      | 100      | 120.00          |                                         |                          |               |
| 2014-12-17     | 1     | Doe, Jane       | Destruction By Neurolytic             | 64636      | 100      | 250.00          |                                         |                          |               |
| 2014-12-17     | 1     | Doe, Jane       | Injection Procedure For S             | 27096      |          | 50.00           |                                         |                          |               |
| 2014-10-08     | 1     | Doe, Jane       | Patient Payment                       | 070070.D   |          | 05,575,50       | 275.00                                  |                          |               |
| 2014-10-13     | 1     | Doe, Jane       | Patient Credit                        |            |          |                 | -35.00                                  |                          |               |
| 2014-10-13     | 1     | Doe, Jane       | Patient Payment                       |            |          |                 | 27.50                                   |                          |               |
| 2014-10-13     | 1     | Doe, Jane       | Patient Payment                       |            |          |                 | 90.00                                   |                          |               |
| 2014-10-13     | 1     | Doe, Jane       | Patient Payment                       |            |          |                 | 55.00                                   |                          |               |
| 2014-10-13     | 1     | Doe, Jane       | COPAY                                 |            |          |                 | 35.00                                   |                          |               |
| 2014-10-13     | 1     | Doe, Jane       | Patient Payment                       |            |          |                 | 25.00                                   |                          |               |
| 2014-11-18     | 1     | Doe, Jane       | Patient Credit                        |            |          |                 | -7.87                                   |                          |               |
| 2014-11-18     | 1     | Doe, Jane       | Patient Credit                        |            |          |                 | -7.87                                   |                          |               |
| 2014-11-18     | 1     | Doe, Jane       |                                       |            |          |                 |                                         |                          |               |
| 2014-09-11     | 1     | Doe, Jane       | Insurance Payment                     |            |          |                 | 50.00                                   |                          |               |
| 2014-10-08     | 1     | Doe, Jane       | Insurance Payment                     |            |          |                 | 105.00                                  |                          |               |
| 2014-10-08     | 1     | Doe, Jane       | Insurance Payment                     |            |          |                 | 45.00                                   |                          |               |
| 2014-10-08     | 1     | Doe, Jane       | Insurance Payment                     |            |          |                 | 100.00                                  |                          |               |
| 2014-10-08     | 1     | Doe, Jane       | Insurance Payment                     |            |          |                 | 250.00                                  |                          |               |
| 2014-10-08     | 1     | Doe, Jane       | Insurance Payment                     |            |          |                 | 125.00                                  |                          |               |
| 2014-10-08     | 1     | Doe, Jane       | Insurance Adjustment                  |            |          |                 | 75.00                                   |                          |               |
| 2014-10-08     | 1     | Doe, Jane       | Insurance Payment                     |            |          |                 | 50.00                                   |                          |               |
| 2014-10-08     | 1     | Doe, Jane       | Insurance Adjustment                  |            |          |                 | 375.00                                  |                          |               |
| 2014-10-08     | 1     | Doe, Jane       | Insurance Adjustment                  |            |          |                 | 100.00                                  |                          |               |
| 2014-10-08     | 1     | Doe, Jane       | Insurance Adjustment                  |            |          |                 | 25.00                                   |                          |               |
| 2014-11-18     | 1     | Doe, Jane       | Insurance Adjustment                  |            |          |                 | 20.00                                   |                          |               |
| 2014-11-18     | 1     | Doe, Jane       | Insurance Payment                     |            |          |                 | 7.87                                    |                          |               |
| 2014-11-18     | 1     | Doe, Jane       | 110079(T0056) 954/0 MANAGEMOOSAT-455) |            |          |                 | 0.856                                   |                          |               |
| 2014-11-18     | 1     | Doe, Jane       |                                       |            |          |                 |                                         |                          |               |
| Date           | Acct# | Name            | Source                                | CPT        | ICD      | Charges         | Payments/Adj.                           |                          |               |
| 2014-08-20     | 2     | Doe, John       | Established Patient Detai             | 99213      |          | 120.00          | ,,                                      |                          |               |