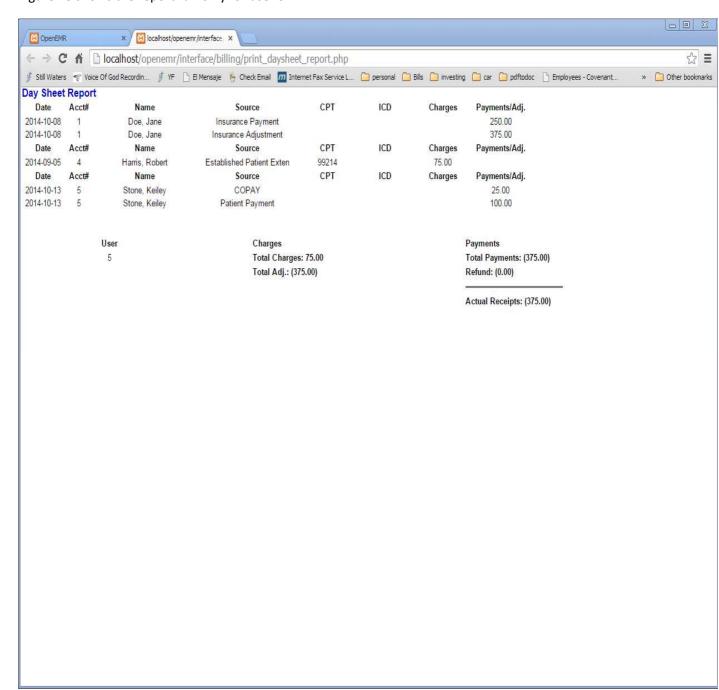

Figure 3

Figure 4 shows the basic "End of Day Report" option installed.

Figure 4

The "End of Day Report" only use the first 3 selections "Date of Service", "Date of Entry" and "Date of Billing". The payment information has only one date in the records and that is the "posting date". The three Date selection options will only have an effect on the charges. If you make a date selection for which there is no data available for the screen in figure 5 will appear.