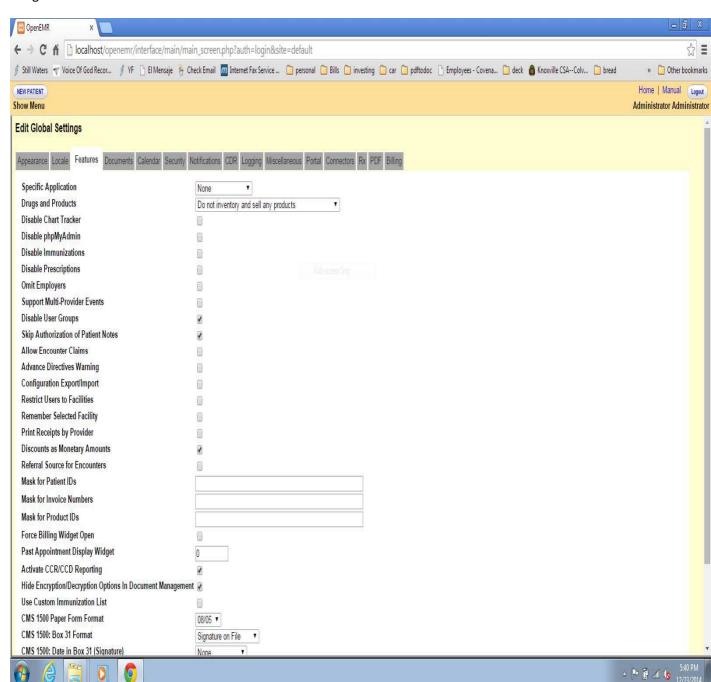

To enable the "End of Day Report" you will need to go to Globals. This is accessed via the path Administration=>Globals . The set up for the "End of Day Report" is located on the feature tab as shown in figure 1.