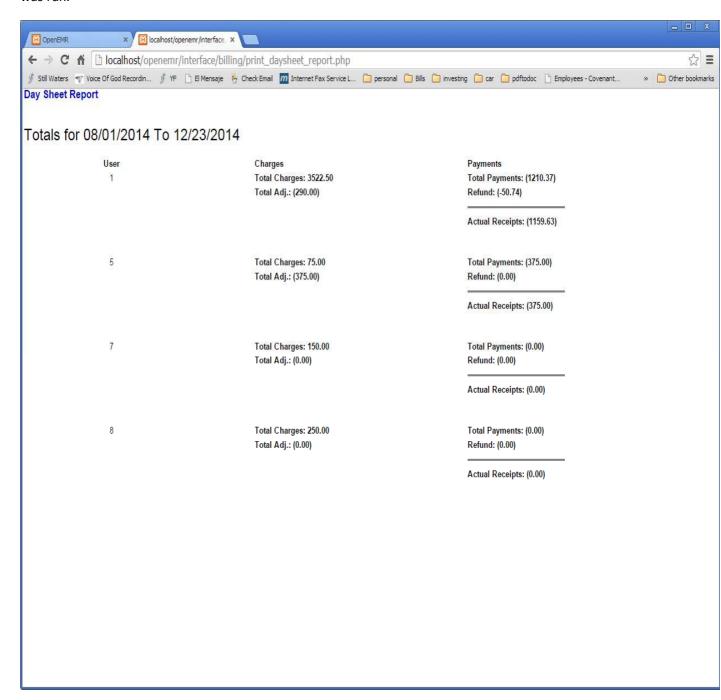

Figure 6

Figure 7

Figure 8 shows the total's option enabled notice the "Totals" check box after the [End Of Day Report] option.

Figure 8

With the "Totals" checked the report in figure 9 will be displayed. Showing the date for which the report was run.

Figure 9

The Default supplied report is run by user as shown in figures 10 and 11.

Figure 10

Figure 11

The default supplied report can be run by a specific user. Figure 12 shows this option in the billing screen.