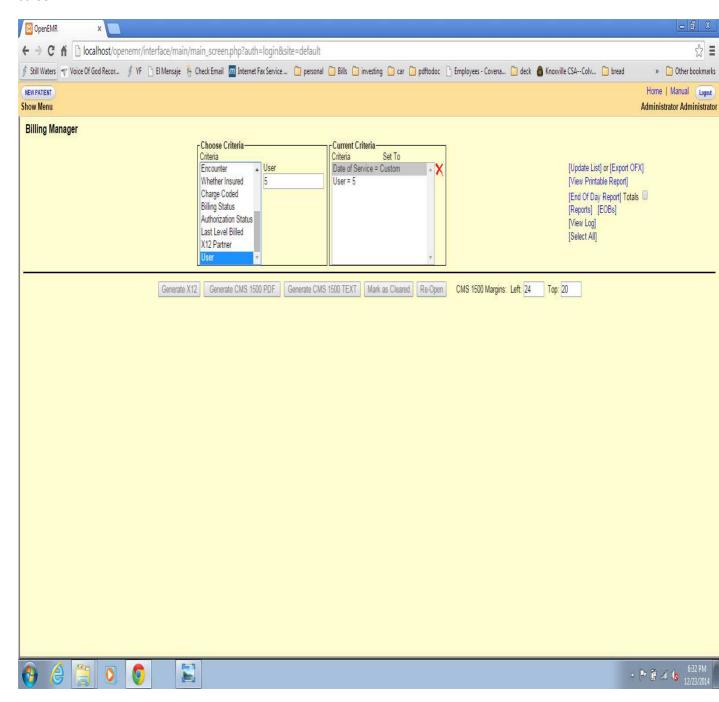

Figure 12

Figure 13 shows the report run only for user 5.

Figure 13

Figure 14 and figure 15 show the report by provider.

| ₩ OpenEMR      |       | × 🛭 localhost/o | penemr/interface ×                    |            |          |                 |                                         |                          | - 0           |
|----------------|-------|-----------------|---------------------------------------|------------|----------|-----------------|-----------------------------------------|--------------------------|---------------|
| ← → C          | _     |                 | /interface/billing/print_daysheet     | report php |          |                 |                                         |                          | ☆             |
| ∯ Still Waters |       |                 | El Mensaje                            |            | nersonal | Rills investing | ar ndftodoc                             | The Employees - Covenant | ン Other bookn |
| ay Sheet       |       | 01000           | Transfer Management                   |            |          |                 | <u> </u>                                | ☐ enhalter 11.1.1.       |               |
| Date           | Acct# | Name            | Source                                | CPT        | ICD      | Charges         | Payments/Adj.                           |                          |               |
| 2014-08-12     | 1     | Doe, Jane       | Established Patient Detai             | 99213      | 300      | 75.00           | , , , , , , , , , , , , , , , , , , , , |                          |               |
| 014-08-12      | 1     | Doe, Jane       | Non-emergency Transportat             | A0130      | 300      | 300.00          |                                         |                          |               |
| 2014-08-12     | 1     | Doe, Jane       | Pharmacy Dispensing Fee F             | Q0514      | 300      | 225.00          |                                         |                          |               |
| 2014-08-12     | 1     | Doe, Jane       | Power Wheelchair, Group 2             | K0837      | 300      | 175.00          |                                         |                          |               |
| 2014-08-12     | 1     | Doe, Jane       | Medical Nutrition Therapy             | G0271      | (4.5.5)  | 975.00          |                                         |                          |               |
| 2014-08-20     | 1     | Doe, Jane       | Administration Of Influen             | G0008      | 300      | 27.50           |                                         |                          |               |
| 2014-09-03     | 1     | Doe, Jane       | Established Patient Detai             | 99213      | 1000     | 45.00           |                                         |                          |               |
| 2014-09-05     | 1     | Doe, Jane       | Established Patient Limit             | 99212      |          | 50.00           |                                         |                          |               |
| 2014-10-22     | 1     | Doe, Jane       | Established Patient Detail            | 99213      | 722      | 20.00           |                                         |                          |               |
| 2014-10-22     | 1     | Doe, Jane       | Injection, Anesthetic Age             | 64445      | 722      | 15.00           |                                         |                          |               |
| 2014-12-02     | 1     | Doe, Jane       | Established Patient Detai             | 99213      | 724      | 150.00          |                                         |                          |               |
| 2014-12-02     | 1     | Doe, Jane       | Electronic Analysis Of Im             | 95972      | 724      | 250.00          |                                         |                          |               |
| 2014-12-06     | 1     | Doe, Jane       | Jade Screen                           | JADE       |          | 35.00           |                                         |                          |               |
| 2014-12-06     | 1     | Doe, Jane       | Jade Screen                           | JADE       |          | 25.00           |                                         |                          |               |
| 2014-12-17     | 1     | Doe, Jane       | Destruction By Neurolytic             | 64635      | 100      | 120.00          |                                         |                          |               |
| 2014-12-17     | 1     | Doe, Jane       | Destruction By Neurolytic             | 64636      | 100      | 250.00          |                                         |                          |               |
| 2014-12-17     | 1     | Doe, Jane       | Injection Procedure For S             | 27096      |          | 50.00           |                                         |                          |               |
| 2014-10-08     | 1     | Doe, Jane       | Patient Payment                       | 070070.D   |          | 05,575,50       | 275.00                                  |                          |               |
| 2014-10-13     | 1     | Doe, Jane       | Patient Credit                        |            |          |                 | -35.00                                  |                          |               |
| 2014-10-13     | 1     | Doe, Jane       | Patient Payment                       |            |          |                 | 27.50                                   |                          |               |
| 2014-10-13     | 1     | Doe, Jane       | Patient Payment                       |            |          |                 | 90.00                                   |                          |               |
| 2014-10-13     | 1     | Doe, Jane       | Patient Payment                       |            |          |                 | 55.00                                   |                          |               |
| 2014-10-13     | 1     | Doe, Jane       | COPAY                                 |            |          |                 | 35.00                                   |                          |               |
| 2014-10-13     | 1     | Doe, Jane       | Patient Payment                       |            |          |                 | 25.00                                   |                          |               |
| 2014-11-18     | 1     | Doe, Jane       | Patient Credit                        |            |          |                 | -7.87                                   |                          |               |
| 2014-11-18     | 1     | Doe, Jane       | Patient Credit                        |            |          |                 | -7.87                                   |                          |               |
| 2014-11-18     | 1     | Doe, Jane       |                                       |            |          |                 |                                         |                          |               |
| 2014-09-11     | 1     | Doe, Jane       | Insurance Payment                     |            |          |                 | 50.00                                   |                          |               |
| 2014-10-08     | 1     | Doe, Jane       | Insurance Payment                     |            |          |                 | 105.00                                  |                          |               |
| 2014-10-08     | 1     | Doe, Jane       | Insurance Payment                     |            |          |                 | 45.00                                   |                          |               |
| 2014-10-08     | 1     | Doe, Jane       | Insurance Payment                     |            |          |                 | 100.00                                  |                          |               |
| 2014-10-08     | 1     | Doe, Jane       | Insurance Payment                     |            |          |                 | 250.00                                  |                          |               |
| 2014-10-08     | 1     | Doe, Jane       | Insurance Payment                     |            |          |                 | 125.00                                  |                          |               |
| 2014-10-08     | 1     | Doe, Jane       | Insurance Adjustment                  |            |          |                 | 75.00                                   |                          |               |
| 2014-10-08     | 1     | Doe, Jane       | Insurance Payment                     |            |          |                 | 50.00                                   |                          |               |
| 2014-10-08     | 1     | Doe, Jane       | Insurance Adjustment                  |            |          |                 | 375.00                                  |                          |               |
| 2014-10-08     | 1     | Doe, Jane       | Insurance Adjustment                  |            |          |                 | 100.00                                  |                          |               |
| 2014-10-08     | 1     | Doe, Jane       | Insurance Adjustment                  |            |          |                 | 25.00                                   |                          |               |
| 2014-11-18     | 1     | Doe, Jane       | Insurance Adjustment                  |            |          |                 | 20.00                                   |                          |               |
| 2014-11-18     | 1     | Doe, Jane       | Insurance Payment                     |            |          |                 | 7.87                                    |                          |               |
| 2014-11-18     | 1     | Doe, Jane       | 110079(T0056) 954/0 MANAGEMOOSAT-455) |            |          |                 | 0.856                                   |                          |               |
| 2014-11-18     | 1     | Doe, Jane       |                                       |            |          |                 |                                         |                          |               |
| Date           | Acct# | Name            | Source                                | CPT        | ICD      | Charges         | Payments/Adj.                           |                          |               |
| 2014-08-20     | 2     | Doe, John       | Established Patient Detai             | 99213      |          | 120.00          | ,,                                      |                          |               |