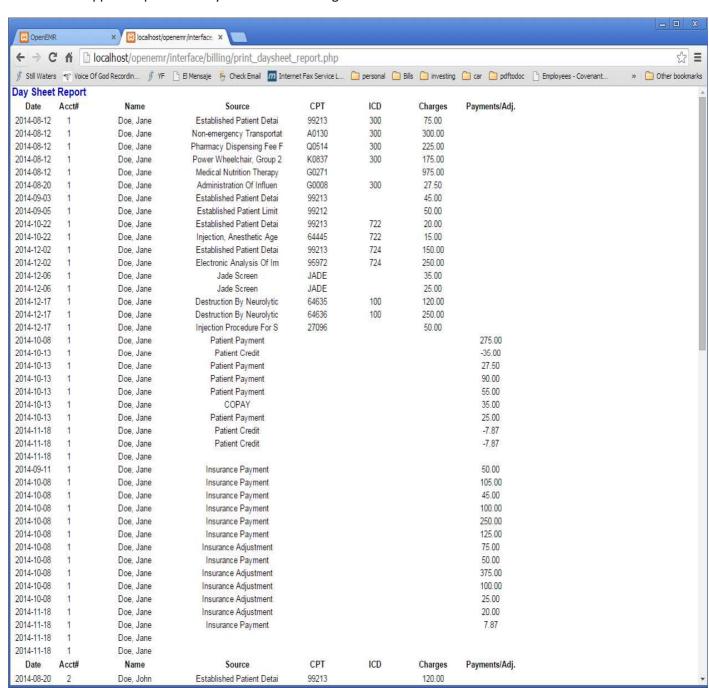

Figure 5

If you have data within the selection criteria then figure 6 and continued in figure 7 will be displayed.

| OpenEMR            | R     | ×     localhost/op     | openemr/interface, ×                      |              |             |              |                    |                               | _ O X               |
|--------------------|-------|------------------------|-------------------------------------------|--------------|-------------|--------------|--------------------|-------------------------------|---------------------|
| ← → C              |       |                        | r/interface/billing/print_daysheet        | t report php |             |              |                    |                               | ☆ =                 |
| ∯ Still Waters     |       |                        | : [] El Mensaje 🦠 Check Email 📶 Inter     |              | personal    | Bills invest | ting 🦲 car 🦲 pdfto | ftodoc T Employees - Covenant | » ☐ Other bookmarks |
| Day Sheet          |       |                        |                                           |              | desentantes |              |                    |                               | /                   |
| Day Sneet          | Acct# | Name                   | Source                                    | CPT          | ICD         | Charges      | Payments/Adj       | at .                          | T T                 |
| 2014-08-12         |       | Doe, Jane              | Established Patient Detai                 | 99213        | 300         | 75.00        | r aymon,           | P.                            | <b>"</b>            |
| 2014-08-12         | 3.0   | Doe, Jane<br>Doe, Jane | Non-emergency Transportat                 | A0130        | 300         | 300.00       |                    |                               |                     |
| 2014-08-12         |       | Doe, Jane<br>Doe, Jane | Pharmacy Dispensing Fee F                 | Q0514        | 300         | 225.00       |                    |                               |                     |
| 2014-08-12         |       | Doe, Jane<br>Doe, Jane | Power Wheelchair, Group 2                 | K0837        | 300         | 175.00       |                    |                               | -                   |
| 2014-08-12         |       | Doe, Jane<br>Doe, Jane | Medical Nutrition Therapy                 | G0271        | 550         | 975.00       |                    |                               |                     |
| 2014-08-12         |       | Doe, Jane<br>Doe, Jane | Administration Of Influen                 | G0008        | 300         | 27.50        |                    |                               |                     |
| 2014-00-20         |       | Doe, Jane              | Established Patient Detai                 | 99213        | 565         | 45.00        |                    |                               |                     |
| 2014-09-05         | - 5   | Doe, Jane<br>Doe, Jane | Established Patient Limit                 | 99212        |             | 50.00        |                    |                               |                     |
| 2014-09-05         |       | Doe, Jane<br>Doe, Jane | Established Patient Detai                 | 99212        | 722         | 20.00        |                    |                               |                     |
| 2014-10-22         |       | Doe, Jane<br>Doe, Jane | Injection, Anesthetic Age                 | 64445        | 722         | 15.00        |                    |                               | -                   |
| 2014-10-22         |       | Doe, Jane<br>Doe, Jane | Established Patient Detai                 | 99213        | 724         | 150.00       |                    |                               | <b>"</b>            |
| 2014-12-02         |       | Doe, Jane<br>Doe, Jane | Electronic Analysis Of Im                 | 95972        | 724         | 250.00       |                    |                               | -                   |
| 2014-12-02         |       | Doe, Jane<br>Doe, Jane | Jade Screen                               | JADE         | 144         | 35.00        |                    |                               |                     |
| 2014-12-06         |       | Doe, Jane<br>Doe, Jane | Jade Screen                               | JADE         |             | 25.00        |                    |                               |                     |
| 2014-12-06         |       | Doe, Jane<br>Doe, Jane | Destruction By Neurolytic                 | 64635        | 100         | 120.00       |                    |                               |                     |
| 2014-12-17         |       | Doe, Jane<br>Doe, Jane | Destruction By Neurolytic                 | 64636        | 100         | 250.00       |                    |                               | <b>"</b>            |
| 2014-12-17         |       | Doe, Jane<br>Doe, Jane | Injection Procedure For S                 | 27096        | 100         | 50.00        |                    |                               | -                   |
| 2014-12-17         |       | Doe, Jane<br>Doe, Jane | Patient Payment                           | 27000        |             | 30.00        | 275.00             |                               |                     |
| 2014-10-00         |       | Doe, Jane<br>Doe, Jane | Patient Payment Patient Credit            |              |             |              | -35.00             |                               |                     |
| 2014-10-13         |       | Doe, Jane<br>Doe, Jane | Patient Payment                           |              |             |              | -35.00<br>27.50    |                               |                     |
| 2014-10-13         |       | Doe, Jane              | Patient Payment                           |              |             |              | 90.00              |                               |                     |
| 2014-10-13         |       | Doe, Jane              | Patient Payment                           |              |             |              | 55.00              |                               |                     |
| 2014-10-13         |       | Doe, Jane<br>Doe, Jane | COPAY                                     |              |             |              | 35.00              |                               |                     |
| 2014-10-13         |       | Doe, Jane<br>Doe, Jane | Patient Payment                           |              |             |              | 25.00              |                               |                     |
| 2014-10-13         |       | Doe, Jane<br>Doe, Jane | Patient Credit                            |              |             |              | -7.87              |                               |                     |
| 2014-11-18         |       | Doe, Jane<br>Doe, Jane | Patient Credit                            |              |             |              | -7.87              |                               |                     |
| 2014-11-18         |       | Doe, Jane<br>Doe, Jane | Faucit Orean                              |              |             |              | 7.01               |                               |                     |
| 2014-11-10         |       | Doe, Jane<br>Doe, Jane | Insurance Payment                         |              |             |              | 50.00              |                               |                     |
| 2014-09-11         |       | Doe, Jane<br>Doe, Jane | Insurance Payment                         |              |             |              | 105.00             |                               |                     |
| 2014-10-08         |       | Doe, Jane<br>Doe, Jane | Insurance Payment Insurance Payment       |              |             |              | 45.00              |                               |                     |
| 2014-10-08         |       | Doe, Jane<br>Doe, Jane | Insurance Payment Insurance Payment       |              |             |              | 100.00             |                               |                     |
| 2014-10-08         |       | Doe, Jane<br>Doe, Jane | Insurance Payment Insurance Payment       |              |             |              | 250.00             |                               |                     |
| 2014-10-08         |       | Doe, Jane<br>Doe, Jane | Insurance Payment Insurance Payment       |              |             |              | 125.00             |                               |                     |
| 2014-10-08         |       | Doe, Jane<br>Doe, Jane | Insurance Payment<br>Insurance Adjustment |              |             |              | 75.00              |                               |                     |
| 2014-10-08         |       |                        |                                           |              |             |              | 50.00              |                               |                     |
| 2014-10-08         |       | Doe, Jane<br>Doe, Jane | Insurance Payment Insurance Adjustment    |              |             |              | 50.00<br>375.00    |                               |                     |
| 2014-10-08         |       | Doe, Jane<br>Doe, Jane |                                           |              |             |              | 100.00             |                               |                     |
| 2014-10-08         |       |                        | Insurance Adjustment                      |              |             |              | 25.00              |                               |                     |
| 2014-10-08         |       | Doe, Jane              | Insurance Adjustment                      |              |             |              | 25.00              |                               |                     |
| PERSONAL PROPERTY. |       | Doe, Jane              | Insurance Adjustment                      |              |             |              |                    |                               |                     |
| 2014-11-18         | 100   | Doe, Jane              | Insurance Payment                         |              |             |              | 7.87               |                               |                     |
| 2014-11-18         |       | Doe, Jane              |                                           |              |             |              |                    |                               |                     |
| 2014-11-18         |       | Doe, Jane              |                                           |              | top         |              |                    | 586                           |                     |
| Date 2014 09 20    | Acct# | Name<br>Doc John       | Source<br>Established Patient Data        | CPT          | ICD         | Charges      | s Payments/Adj     | <i>f</i> .                    |                     |
| 2014-08-20         | 2     | Doe, John              | Established Patient Detai                 | 99213        |             | 120.00       |                    |                               |                     |